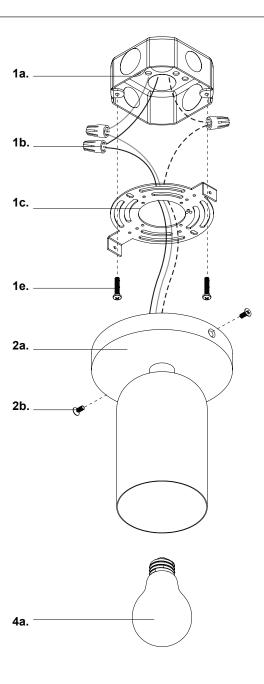

Technical Support: 1-855-855-8926

- **1.** Remove fixture from its original package
- 2. Separate mounting plate (1c) from canopy (2a) by removing canopy screws (2b)
- Attach mounting plate (1c) to electrical junction box (1a) using junction box screws provided (1e) in hardware package
- Make proper electrical connections (black to hot "L", white to neutral "N", ground to "GND") with wire nuts (1b) provided in hardware package
- Attach canopy (2a) to mounting plate (1c) with canopy screws (2b)
- **6.** Insert bulb (4a) into fixture socket

#### Please Note:

- Black Finish Only
- 120V input

K U Z C C C 19054 28th Avenue Surrey, BC Canada V3Z 6M3 T: 604 538 7162 TF: 1-855 85 KUZCO F: 604 538 7196 W: kuzcolighting.com

20240109