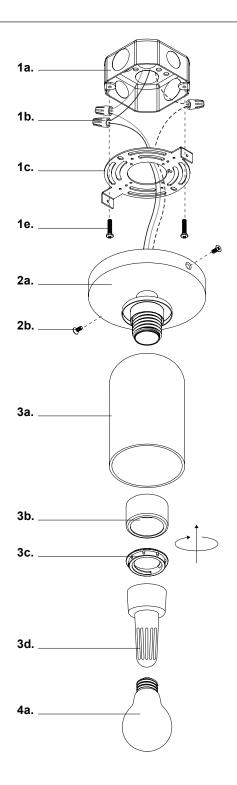

Technical Support: 1-855-855-8926

- **1.** Remove fixture from its original package
- 2. Separate mounting plate (1c) from canopy (2a) by removing canopy screws (2b)
- Attach mounting plate (1c) to electrical junction box (1a) using junction box screws provided (1e) in hardware package
- Make proper electrical connections (black to hot "L", white to neutral "N", ground to "GND") with wire nuts (1b) provided in hardware package
- Attach shade (3a) to canopy (2a) and secure with shade connector (3b), followed by socket nut (3c) using socket nut tool (3d)
- **6.** Attach canopy (2a) to mounting plate (1c) with canopy screws (2b)
- **7.** Insert bulb (4a) into fixture socket

#### Please Note:

- Black/Glossy Opal Glass Finish Only
- 120V input

19054 28th Avenue Surrey, BC Canada V3Z 6M3 T: 604 538 7162 TF: 1-855 85 KUZCO F: 604 538 7196 W: kuzcolighting.com 20240109